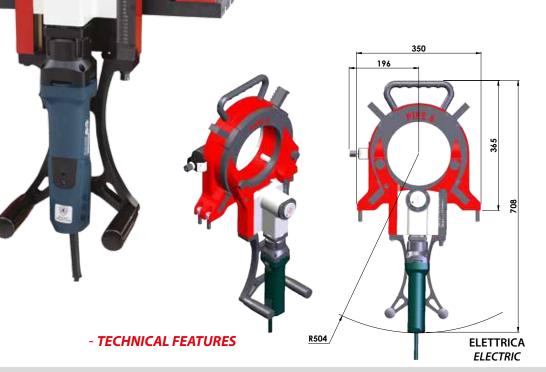

## Pipe 6 Orbital Saw

## Range 23-170mm (1"-6")

Orbital pipe cutter, extremely light (28 Kgs.) equipped with a motor with adjustable speed of 720W, suitable for cutting up to 11mm wall pipes. Fitted with a unique self-centering locking device with 4 points of contact, operated by a simple Allen key and with an onboard digital display for a faster setting.

- Self-centering locking device;
- Automatic detection of the pipe OD;
- Specific beveling blades are available for different beveling angles;

| 261 |     |  |
|-----|-----|--|
|     |     |  |
| 108 | 148 |  |

| OD Locking Range      | mm<br>(inches) | 23 ÷ 170<br>(0.90 ÷ 6,69) |
|-----------------------|----------------|---------------------------|
| Idle Speed            | (Rpm)          | 74 ÷ 291                  |
| Pipe Wall Thickness   | mm<br>(inches) | 1 ÷ 11<br>(0.039 ÷ 0.43)  |
| Electric Motor Power  | Hp<br>(W)      | 0.96<br>(720)             |
| Tension               | Volt           | 110 / 230                 |
| Frequency             | Hz             | 50 / 60                   |
| Max Acoustic Emission | Db             | 75                        |
| Machine Weight        | Kg             | 28                        |