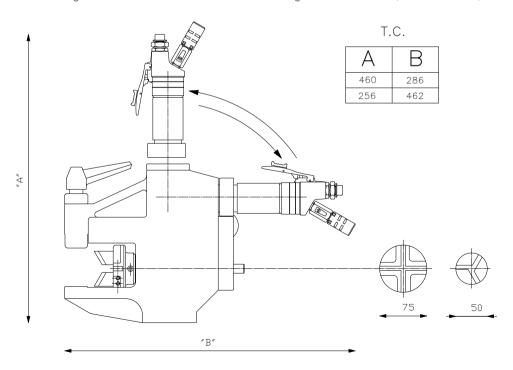

The motor can be mounted 90° or in line to suit working conditions.

## TECHNICAL FEATURES

|                       |                   | TC         | TC E    |
|-----------------------|-------------------|------------|---------|
| Locking range         | mm <b>ø</b> o/d.) | 10-73      | 10-73   |
| Idle speed            | Rpm               | 110        | 75      |
| Torque                | Nm                | 56         | 82      |
| Feeding stroke        | mm                | 30         | 30      |
| Pneumatic motor power | Hp (V)            | 0,70 (510) | -       |
| Air consumption       | cfm               | 34-36      |         |
| Air pressure          | psi               | 90         | -       |
| Air hose connection   | inches            | 1/2"       | -       |
| Electric motor power  | Watt              | -          | 750     |
| Voltage               | Volt              | -          | 110/220 |
| Frequency (cycles)    | Hz                | -          | 50      |
| Max noise level       | dB                | 75         | 75      |
| Unit weight           | Kg                | 12,0       | 13,0    |

## **OPTIONAL**

50mmdiacutterheadavailable FORTIGHTSPOTS