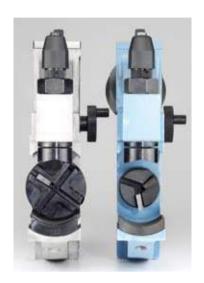

## **Portable Pipe Bevelling Machine**

Range Øe 10-73 mm (0.39"-2.87")

TC pipe beveler with OD locking system in line with cutter head.

Different sizes of locking jaw available according to tube size.

RANGE:

The motor can be mounted 90° or in line to suit working conditions.

## **OPTIONAL**

50mmdiacutterheadavailable FORTIGHTSPOTS