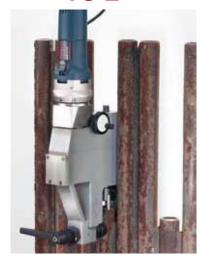

DEVELOPEDORBEVELLING
MEMBRANWALLPANELSN SPOT
OF 60MM, SOLIDBARSANDALL
WORKINGONDITIONSHICHDO
NOTALLOWD CLAMPING

TC E

Electric version available or a conversion kit to easily change pneumatic to electric

## **OPTIONAL**

50mmdiacutterheadavailable FORTIGHTSPOTS