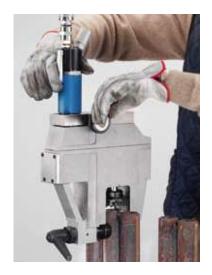

## **Portable Pipe Bevelling Machine**

Range Øe 10-73 mm (0.39"-2.87")

TC pipe beveler with OD locking system in line with cutter head.

Different sizes of locking jaw available according to tube size.

RANGE:

10 - 73mmo/p.

**FUNCTIONS:** 

BEVELLINGFACING COUNTERBORING

MATERIALS:

ANYKINDOFSTEEL

POWER:

PNEUMAT/ELECTRIC

NOTE:

The motor can be mounted 90° or in line to suit working conditions.