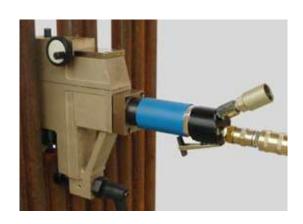

DEVELOPEDORBEVELLING
MEMBRANWALLPANELSN SPOT
OF 60MM, SOLIDBARSANDALL
WORKINGONDITIONSHICHDO
NOTALLOWD CLAMPING

TC E

Electric version available or a conversion kit to easily change pneumatic to electric

The motor can be mounted 90° or in line to suit working conditions.