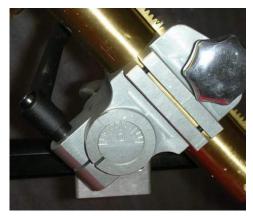

Available in manual or motorised versions. Motorisation kits can be fitted retrospectively.

Adjustable torch holder

Motorised version

Wheel positions: 4"-16" / 16"-32" / 32"-80"

Bevels: I & V. Max bevel angle 45 degrees