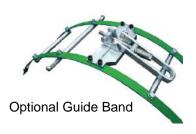

Reset Accuracy: 1.0mm Pipe Diameter: 4" - 80"

Wall Thickness: 5mm-50mm (standard torch)

Optional: Guide Bands for diameter >600mm

Standard Package:

Main body + 2 handles Standard torch unit Triplex Chain x 3 cutting tips Gas in connector Torch connector Hose support Operating manual