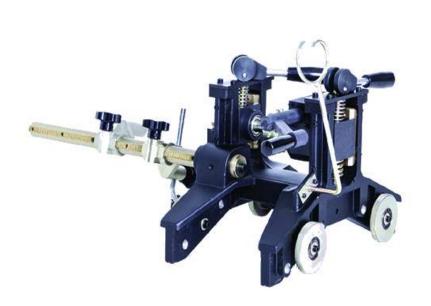

## heavy duty pipe cutting machine

The GB CUT F1 can cut & bevel pipes from 4" to 80" diameter. The torch is mounted in a holder which can be adjusted through 3 axes for perfect positioning. Triplex link chain and adjustable wheel positions enable the GBC CUT F1 to perform precise, square cuts.

Available in manual or motorised versions. Motorisation kits can be fitted retrospectively.

Adjustable torch holder

Motorised version

Wheel positions: 4"-16" / 16"-32" / 32"-80"

Bevels: I & V. Max bevel angle 45 degrees

Reset Accuracy: 1.0mm Pipe Diameter: 4" - 80"

Wall Thickness: 5mm-50mm (standard torch)

Optional: Guide Bands for diameter >600mm

Standard Package:

Main body + 2 handles Standard torch unit Triplex Chain x 3 cutting tips Gas in connector Torch connector Hose support Operating manual