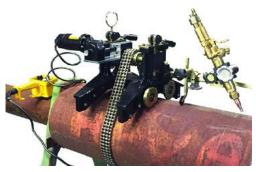

## GB CUT F1

## heavy duty pipe cutting machine

The GB CUT F1 can cut & bevel pipes from 4" to 80" diameter. The torch is mounted in a holder which can be adjusted through 3 axes for perfect positioning. Triplex link chain and adjustable wheel positions enable the GBC CUT F1 to perform precise, square cuts.

Available in manual or motorised versions. Motorisation kits can be fitted retrospectively.

Adjustable torch holder

Motorised version

Wheel positions: 4"-16" / 16"-32" / 32"-80"

Bevels: I & V. Max bevel angle 45 degrees

Reset Accuracy: 1.0mm Pipe Diameter: 4" - 80"

Wall Thickness: 5mm-50mm (standard torch)

Optional: Guide Bands for diameter >600mm

Standard Package:

Main body + 2 handles Standard torch unit Triplex Chain x 3 cutting tips Gas in connector Torch connector Hose support Operating manual