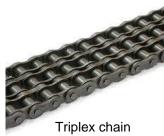

## heavy duty pipe cutting machine

The GB CUT F1 can cut & bevel pipes from 4" to 80" diameter. The torch is mounted in a holder which can be adjusted through 3 axes for perfect positioning. Triplex link chain and adjustable wheel positions enable the GBC CUT F1 to perform precise, square cuts.

Reset Accuracy: 1.0mm Pipe Diameter: 4" - 80"

Wall Thickness: 5mm-50mm (standard torch)

Optional: Guide Bands for diameter >600mm

Standard Package:

Main body + 2 handles Standard torch unit Triplex Chain x 3 cutting tips Gas in connector Torch connector Hose support Operating manual