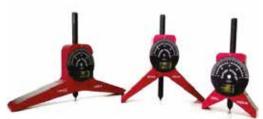

## **Mag Centring Heads**

| Part No. | Description            | Size  |
|----------|------------------------|-------|
| 53025-M  | Centring Head - small  | 1"+   |
| 53076-M  | Centring Head - medium | 6" +  |
| 53085-M  | Centring Head - large  | 12" + |