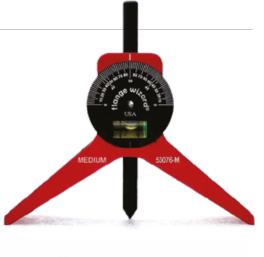

## **Mag Centring Heads**

## Features and advantages

- Machined from high quality aluminum anodized for lasting protection.
- One piece "Y" shaped body design with a 2-1/2° increment dial that turns 360°.
- Degree dial has a built-in dial for leveling the tool at various angles.
- Hardened center punch marks the set position by tapping with a hammer
- Vial and center punch are replaceable for lasting service.
- Magnets in the legs free up oprators' hands for safer and more accurate layout.

| Part No. | Description            | Size  |
|----------|------------------------|-------|
| 53025-M  | Centring Head - small  | 1"+   |
| 53076-M  | Centring Head - medium | 6" +  |
| 53085-M  | Centring Head - large  | 12" + |