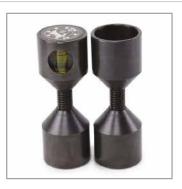

## Pipe Flange Aligner

The Pipe Flange Aligner will make 2 holes of the flange horizontally level with the ground and vertically level the face in ONE easy step.

## Features and advantages

- Threaded models have fast release double lead threads.
- All models have one pin that has a 360° vial for easier vertical leveling
- The Pipe Flange Aligner can cut fit-up time in half saving valuable labour time.
- All models are machined from steel to make a very sturdy and lasting tool.