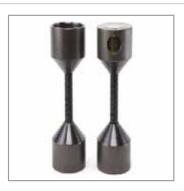

## Pipe Flange Aligner

The Pipe Flange Aligner will make 2 holes of the flange horizontally level with the ground and vertically level the face in ONE easy step.

## Features and advantages

- Threaded models have fast release double lead threads.
- All models have one pin that has a 360° vial for easier vertical leveling
- The Pipe Flange Aligner can cut fit-up time in half saving valuable labour time.
- All models are machined from steel to make a very sturdy and lasting tool.

| Part No. | Description         | Size                      |
|----------|---------------------|---------------------------|
| 38240-T  | Pipe Flange Aligner | Up to 180mm hole distance |
| 38420-TL | Pipe Flange Aligner | Up to 365mm hole distance |