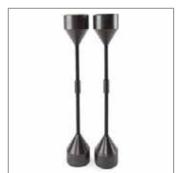

## Pipe Flange Aligner

The Pipe Flange Aligner will make 2 holes of the flange horizontally level with the ground and vertically level the face in ONE easy step.

## Features and advantages

- Threaded models have fast release double lead threads.
- All models have one pin that has a 360° vial for easier vertical leveling
- The Pipe Flange Aligner can cut fit-up time in half saving valuable labour time.
- All models are machined from steel to make a very sturdy and lasting tool.

| Part No. | Description         | Size                      |
|----------|---------------------|---------------------------|
| 38240-T  | Pipe Flange Aligner | Up to 180mm hole distance |
| 38420-TL | Pipe Flange Aligner | Up to 365mm hole distance |