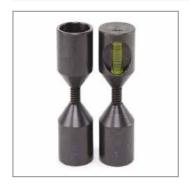

## Pipe Flange Aligner

The Pipe Flange Aligner will make 2 holes of the flange horizontally level with the ground and vertically level the face in ONE easy step.

## Features and advantages

- Threaded models have fast release double lead threads.
- All models have one pin that has a 360° vial for easier vertical leveling
- The Pipe Flange Aligner can cut fit-up time in half saving valuable labour time.
- All models are machined from steel to make a very sturdy and lasting tool.