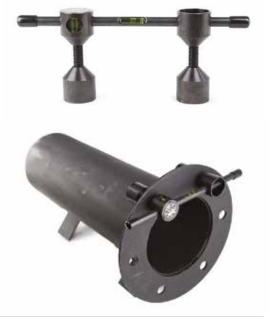

## Pipe Flange Aligner

The Pipe Flange Aligner will make 2 holes of the flange horizontally level with the ground and vertically level the face in ONE easy step.

## Features and advantages

- Threaded models have fast release double lead threads.
- All models have one pin that has a 360° vial for easier vertical leveling
- The Pipe Flange Aligner can cut fit-up time in half saving valuable labour time.
- All models are machined from steel to make a very sturdy and lasting tool.