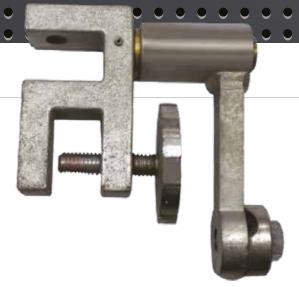

## **Rotary Earth Clamp**

#### Features and advantages

- Quick attaching and detaching
- 3 modes for earth lead connection lug, clamp on & bare cable
- A simple and effective device to eliminate earth lead twisting, tangling and unnecessary wear.
- Provides a stable earth for circumferential welding of pipes and fittings.
- Eliminates weld porosity caused by poor earthing.
- Anti-arc bearings take loads of up to 400 amps.

| Part No. | Description        | Weight |     |
|----------|--------------------|--------|-----|
|          |                    | Kg     | Lbs |
| REC1     | Rotary Earth Clamp | 1.8    | 4.0 |