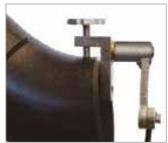

## **Rotary Earth Clamp**

#### Features and advantages

- Quick attaching and detaching
- 3 modes for earth lead connection lug, clamp on & bare cable
- A simple and effective device to eliminate earth lead twisting, tangling and unnecessary wear.
- Provides a stable earth for circumferential welding of pipes and fittings.
- Eliminates weld porosity caused by poor earthing.
- Anti-arc bearings take loads of up to 400 amps.