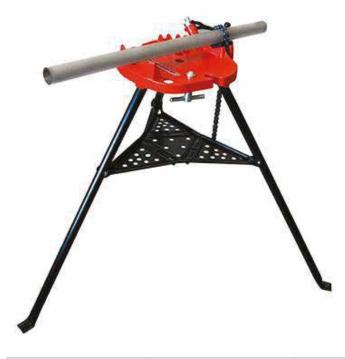

### PJ3CV

### Features and advantages

- Portable with folding legs
- For threading, cutting & deburring applications
- 1" 6" chain vice
- Durable cast aluminium head
- Overhanging vice for clear tool swing
- Integral tool slots
- Rear pipe rest to keep pipes parallel
- Built in pipe benders
- Built in welding earth lug

| Part No. | Description      | Pipe Size | Pipe Size | Pipe Size |
|----------|------------------|-----------|-----------|-----------|
| PJ3CV    | Tri Stand w Vice | 1" - 6"   | 20kg      | 90cm      |