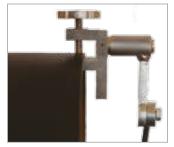

## **Rotary Earth Clamp**

#### Features and advantages

- Quick attaching and detaching
- 3 modes for earth lead connection lug, clamp on & bare cable
- A simple and effective device to eliminate earth lead twisting, tangling and unnecessary wear.
- Provides a stable earth for circumferential welding of pipes and fittings.
- Eliminates weld porosity caused by poor earthing.
- Anti-arc bearings take loads of up to 400 amps.