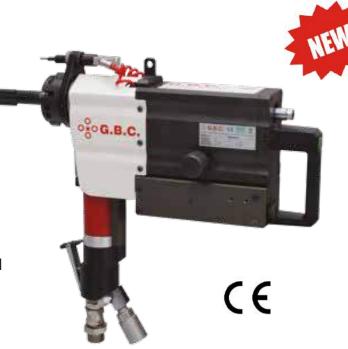

## Mini Auto Compact

# Portable pipe bevelling machine Completely hand operated No foot pedal or control box

 Range: 20 - 42 mm i/d (optional from 12,5 mm i/d).

• Functions: bevelling, facing, counterboring.

• Materials: any kind of steel.

Power: pneumatic.

 Note: a unique machine specifically designed for the facing back of tubes and seal weld removal in heat exchangers, condenser, etc. Ideal for high volume repetitive work. This model has an automatic feed and stop.