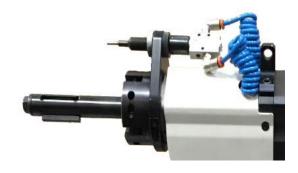

#### **AUTOMATIC FEEDING STOP SENSOR**

The sensor will automatically stop the cut each time at the desired distance with a tolerance +/- 0.1mm and return the cutter head to the original start position.