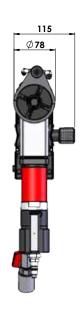

## Mini Auto Compact

# Portable pipe bevelling machine Completely hand operated No foot pedal or control box

 Range: 20 - 42 mm i/d (optional from 12,5 mm i/d).

• Functions: bevelling, facing, counterboring.

• Materials: any kind of steel.

Power: pneumatic.

 Note: a unique machine specifically designed for the facing back of tubes and seal weld removal in heat exchangers, condenser, etc. Ideal for high volume repetitive work. This model has an automatic feed and stop.

### **TECHNICAL FEATURES**

| *   | Locking tube range                | mm(i/d.) | 20-42       |
|-----|-----------------------------------|----------|-------------|
| *   | Recommended working range         | " (o/d.) | 3/4"-1 1/2" |
| *** | Idle speed                        | rpm      | 210         |
| **  | Torque                            | kgm      | 2,3         |
| *   | Length of axial feed              | mm       | 40,0        |
| *** | Max operating temperature         | C°       | 55          |
| *** | Max noise level                   | dB       | 75          |
| **  | Pneumatic motor power             | hp       | 0,38        |
| **  | Air consumption                   | cfm      | 15-18       |
| **  | Air working pressure              | psi      | 90          |
| *   | Air hose connection               | inches   | 1/2"        |
| *   | Unit weight                       | kg       | 4,0         |
| *   | Packing dimensions                | mm       | 600x600x200 |
| *   | Packing weight  * mechanical data | kg       | 15          |
|     |                                   |          |             |