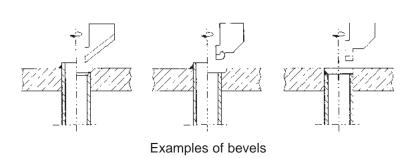

# Portable pipe bevelling machine Completely hand operated No foot pedal or control box

 Range: 20 - 42 mm i/d (optional from 12,5 mm i/d).

• Functions: bevelling, facing, counterboring.

• Materials: any kind of steel.