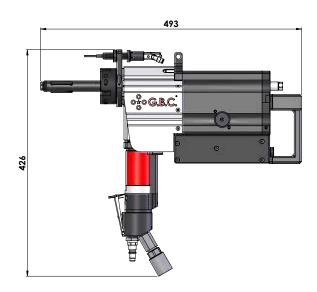

## Mini Auto Compact

# Portable pipe bevelling machine Completely hand operated No foot pedal or control box

 Range: 20 - 42 mm i/d (optional from 12,5 mm i/d).

• Functions: bevelling, facing, counterboring.

• Materials: any kind of steel.

Power: pneumatic.

 Note: a unique machine specifically designed for the facing back of tubes and seal weld removal in heat exchangers, condenser, etc. Ideal for high volume repetitive work. This model has an automatic feed and stop.

### **TECHNICAL FEATURES**

| *   | Locking tube range                | mm(i/d.) | 20-42       |
|-----|-----------------------------------|----------|-------------|
| *   | Recommended working range         | " (o/d.) | 3/4"-1 1/2" |
| *** | Idle speed                        | rpm      | 210         |
| **  | Torque                            | kgm      | 2,3         |
| *   | Length of axial feed              | mm       | 40,0        |
| *** | Max operating temperature         | C°       | 55          |
| *** | Max noise level                   | dB       | 75          |
| **  | Pneumatic motor power             | hp       | 0,38        |
| **  | Air consumption                   | cfm      | 15-18       |
| **  | Air working pressure              | psi      | 90          |
| *   | Air hose connection               | inches   | 1/2"        |
| *   | Unit weight                       | kg       | 4,0         |
| *   | Packing dimensions                | mm       | 600x600x200 |
| *   | Packing weight  * mechanical data | kg       | 15          |
|     |                                   |          |             |