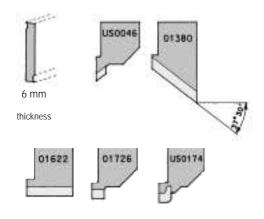

## Mini Auto Compact

# Portable pipe bevelling machine Completely hand operated No foot pedal or control box

 Range: 20 - 42 mm i/d (optional from 12,5 mm i/d).

• Functions: bevelling, facing, counterboring.

• Materials: any kind of steel.

Power: pneumatic.

 Note: a unique machine specifically designed for the facing back of tubes and seal weld removal in heat exchangers, condenser, etc. Ideal for high volume repetitive work. This model has an automatic feed and stop.



#### **AUTOMATIC FEEDING STOP SENSOR**



The sensor will automatically stop the cut each time at the desired distance with a tolerance +/- 0.1mm and return the cutter head to the original start position.



#### **EXAMPLES OF CUTTER BITS**







## Mini Auto Compact

### **TECHNICAL FEATURES**

| *   | Locking tube range                | mm(i/d.) | 20-42       |
|-----|-----------------------------------|----------|-------------|
| *   | Recommended working range         | " (o/d.) | 3/4"-1 1/2" |
| *** | Idle speed                        | rpm      | 210         |
| **  | Torque                            | kgm      | 2,3         |
| *   | Length of axial feed              | mm       | 40,0        |
| *** | Max operating temperature         | C°       | 55          |
| *** | Max noise level                   | dB       | 75          |
| **  | Pneumatic motor power             | hp       | 0,38        |
| **  | Air consumption                   | cfm      | 15-18       |
| **  | Air working pressure              | psi      | 9