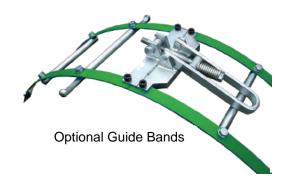

Larger diameters can be cut with extra chain kits.

5mm-50mm (standard torch)
Guide Bands for diameter >600mm

**Standard Package:** 

Main body + 2 handles
Standard torch unit
Duplex Chain
x 3 cutting tips
Gas in connector
Torch connector
Hose support
Operating manual

Guide Bands for diameter >600mm Optional:

Standard Package:

Main body + 2 handles Standard torch unit **Duplex Chain** x 3 cutting tips Gas in connector Torch connector Hose support Operating manual