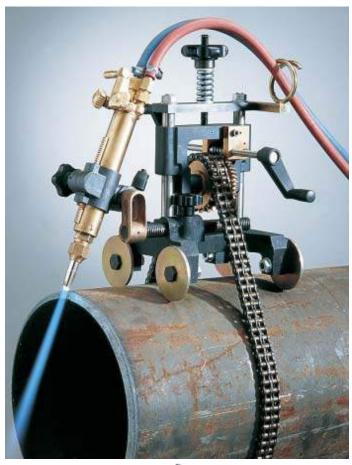

## **GB CUT F2** pipe cutting machine

- Square Cuts!
- Rigid Frame design
- Columns in stainless steel.
- Worm screw and toothed. wheel are fitted on bearings and protected from dirt.
- Wheels are fitted on self lubrication bushes.
- Double link roller drive chain
- Rack-adjustable both vertically and horizontally
- Torch holder can take either 30 or 35mm torch

Weight: 15.4 kgs Clearance: 355.6 mm

Bevels: I & V. Max bevel angle 45 degrees

Reset Accuracy:

Pipe Diameter: 4" - 48" with standard chain

Larger diameters can be cut with extra chain kits.

Wall Thickness: 5mm-50mm (standard torch)

Guide Bands for diameter >600mm Optional:

Standard Package:

Main body + 2 handles Standard torch unit **Duplex Chain** x 3 cutting tips Gas in connector Torch connector Hose support Operating manual