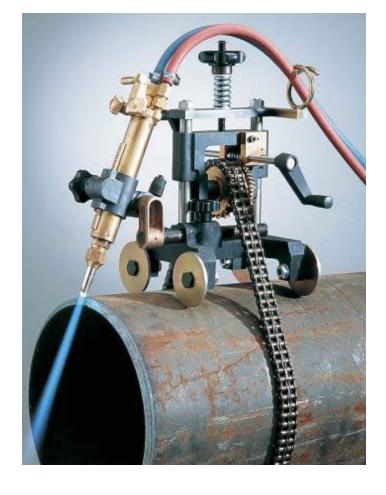

## GB CUT F2

## pipe cutting machine

- Square Cuts!
- Rigid Frame design
- Columns in stainless steel.
- Worm screw and toothed wheel are fitted on bearings and protected from dirt.
- Wheels are fitted on self lubrication bushes.
- Double link roller drive chain
- Rack-adjustable both vertically and horizontally
- Torch holder can take either 30 or 35mm torch

Weight: Clearance: Bevels:

Reset Accuracy:

Pipe Diameter:

Wall Thickness: Optional:

15.4 kgs 355.6 mm

I & V. Max bevel angle 45 degrees

1.0mm

4" - 48" with standard chain

Larger diameters can be cut with extra chain kits.

5mm-50mm (standard torch)
Guide Bands for diameter >600mm

**Standard Package:** 

Main body + 2 handles
Standard torch unit
Duplex Chain
x 3 cutting tips
Gas in connector
Torch connector
Hose support
Operating manual