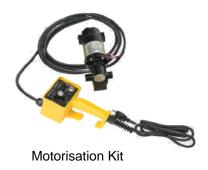

ll Thickness: Optional:

15.4 kgs 355.6 mm

I & V. Max bevel angle 45 degrees

1.0mm

4" - 48" with standard chain

Larger diameters can be cut with extra chain kits.

5mm-50mm (standard torch)
Guide Bands for diameter >600mm

**Standard Package:** 

Main body + 2 handles
Standard torch unit
Duplex Chain
x 3 cutting tips
Gas in connector
Torch connector
Hose support
Operating manual

Electric 230V & 110V versions also available.

## **GB CUT F2** pipe cutting machine

- Square Cuts!
- Rigid Frame design
- Columns in stainless steel.
- Worm screw and toothed. wheel are fitted on bearings and protected from dirt.
- Wheels are fitted on self lubrication bushes.
- Double link roller drive chain
- Rack-adjustable both vertically and horizontally
- Torch holder can take either 30 or 35mm torch







Weight: 15.4 kgs Clearance: 355.6 mm

Bevels: I & V. Max bevel angle 45 degrees

Reset Accuracy:

Pipe Diameter: 4" - 48" with standard chain

Larger diameters can be cut with extra chain kits.

Wall Thickness: 5mm-50mm (standard torch)

Guide Bands for diameter >600mm Optional:

Standard Package:

Main body + 2 handles Standard torch unit **Duplex Chain** x 3 cutting tips Gas in connector Torch connector Hose support Operating manual