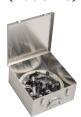

## **Optional**

Adjustable Torch Holder\* (284C)

Classic Torch Holder\* (4KB)

Out-of-Round Attachment\* (281B)

Double Cut Torch Holder\* (283B)

Motorized Kit (205C-ES)

Carrying Case (13K)