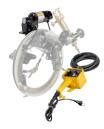

## **Optional**

Adjustable Torch Holder\* (284C)

Classic Torch Holder\* (4KB)

Out-of-Round Attachment\* (281B)

Double Cut Torch Holder\* (283B)

Motorized Kit (205C-ES)

Carrying Case (13K)