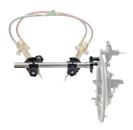

## GB CUT SADDLE (QS)

## quick set saddle machines

- Lightest beveling machine in the industry made of cast aluminum for lightweight durability
- Adjustable arms fit 4 different size ranges: 1.5" – 20"
- No spacers, legs, or dogs needed (which are easily lost and time consuming to change)
- Adjustment arms provide simple and fast set up without spacers
- Gear box is fully enclosed, safeguarding from damage to exposed gears
- 1 year warranty

| Model No.     | Description                   |         | Est. Shipping Wgt. |         |
|---------------|-------------------------------|---------|--------------------|---------|
| 205CS - 0 STD | Quick Set Beveling Machine #0 | 1.5"-4" | 9 lbs.             | 4.1 kg  |
| 205CS - 1 STD | Quick Set Beveling Machine #1 | 3"-8"   | 19 lbs.            | 8.6 kg  |
| 205CS - 2 STD | Quick Set Beveling Machine #2 | 8"-14"  | 25 lbs.            | 11.3 kg |
| 205CS - 3 STD | Quick Set Beveling Machine #3 | 14"-20" | 50 lbs.            | 22.7 kg |