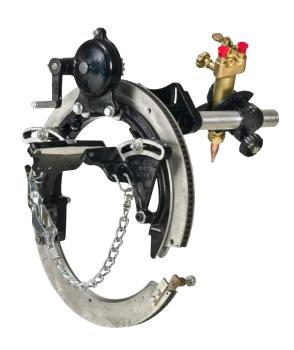

## GB CUT SADDLE (QS)

## quick set saddle machines

- Lightest beveling machine in the industry made of cast aluminum for lightweight durability
- Adjustable arms fit 4 different size ranges: 1.5" – 20"
- No spacers, legs, or dogs needed (which are easily lost and time consuming to change)
- Adjustment arms provide simple and fast set up without spacers
- Gear box is fully enclosed, safeguarding from damage to exposed gears
- 1 year warranty

| Model No.     | Description                   |         | Est. Shipping Wgt. |         |
|---------------|-------------------------------|---------|--------------------|---------|
| 205CS - 0 STD | Quick Set Beveling Machine #0 | 1.5"-4" | 9 lbs.             | 4.1 kg  |
| 205CS - 1 STD | Quick Set Beveling Machine #1 | 3"-8"   | 19 lbs.            | 8.6 kg  |
| 205CS - 2 STD | Quick Set Beveling Machine #2 | 8"-14"  | 25 lbs.            | 11.3 kg |
| 205CS - 3 STD | Quick Set Beveling Machine #3 | 14"-20" | 50 lbs.            | 22.7 kg |