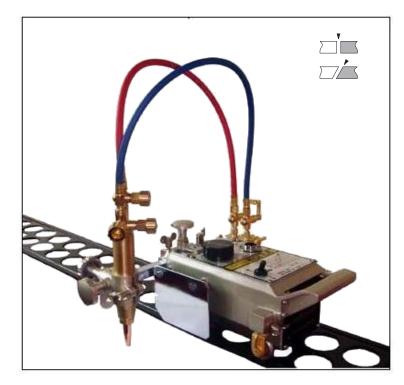

# STRAIGHT LINE CUTTING MACHINE

### **Features**

Portable, automatic straight-line cutting machine

#### 115v and 230v input versions

Simple design with a easy-to-use interface

### Cuts straight lines, circles (20cm-2m radius) and bevels on 5-50mm thick steel

Constant adjustable travel speed - forward or reverse - to perform good quality cuts.

### Robust and compact manufacture with brass and stainless steel machined components.

Supplied with a 1.8m length of distortion-proof ste el track (extra lengths available) and a selection of cutting nozzles.