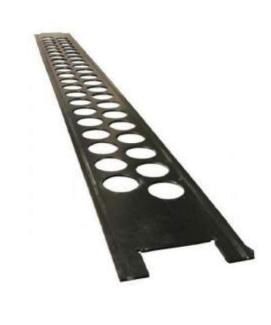

### Robust and compact manufacture with brass and stainless steel machined components.

Supplied with a 1.8m length of distortion-proof ste el track (extra lengths available) and a selection of cutting nozzles.

| Voltage :        | 220V or 110V 50-60 Hz |
|------------------|-----------------------|
| Cutting speed:   | 150-800mm/min         |
| Bevel Angle:     | 0 to 45 degrees       |
| Plate Thickness: | 5~50mm                |
| Machine Weight:  | 9.5 KG                |
| Machine Dims:    | 350 x 140 x 175mm     |
| Guide Rail Dims: | 1.8 metre x 160mm     |