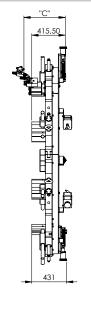

| O/D<br>RANGE | SUPPLY    | gg/min<br>rpm | WEIGHT | A    | В    | С   |
|--------------|-----------|---------------|--------|------|------|-----|
| 60" - 72"    | Hydraulic | 7             | 1550   | 2830 | 2465 | 513 |
| 72" - 84"    | Hydraulic | 7             | 1750   | 3000 | 2771 | 513 |
| 84" - 96"    | Hydraulic | 7             | 1930   | 3300 | 3075 | 513 |