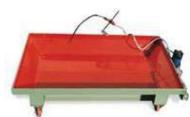

**OPTIONAL** 

**COLLECTING TRAY** 

TANK FOR COLLECTING SWARF ON DUTY, EQUIPPED WITH FORCED COOLANT CIRCULATION.

Hydraulic power pack oil tank 250 L, with remote control and inter-cooler for extremely heavy duty working session & environmental