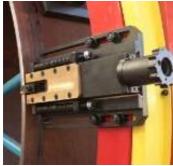

**OPTIONAL** 

**COLLECTING TRAY** 

TANK FOR COLLECTING SWARF ON DUTY, EQUIPPED WITH FORCED COOLANT CIRCULATION.

Hydraulic power pack oil tank 250 L, with remote control and inter-cooler for extremely heavy duty working session & environmental