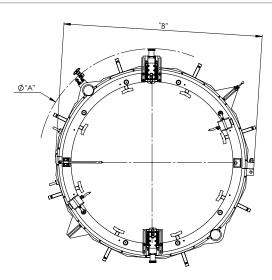

# Pipe cold cutting and bevelling machines

A hydraulic cold cutting and beveling machine for the heaviest of applications, suitable for factory or on-site work.

The unit is also equipped with two copier toolboxes with the spring loaded pipe OD tracking system, minimizing the bevel offset on out of round pipe.

**RANGE:** 60" - 96"0/D.

Extremely rugged in design, the Hypercutter is equipped with 8 heavy duty locking feet for rapid set up on all pipe diameters within its range.

The Hypercutter is a split frame design for ease of set up and operation along pipelines.

| O/D<br>RANGE | SUPPLY    | gg/min<br>rpm | WEIGHT | A    | В    | С   |
|--------------|-----------|---------------|--------|------|------|-----|
| 60" - 72"    | Hydraulic | 7             | 1550   | 2830 | 2465 | 513 |
| 72" - 84"    | Hydraulic | 7             | 1750   | 3000 | 2771 | 513 |
| 84" - 96"    | Hydraulic | 7             | 1930   | 3300 | 3075 | 513 |