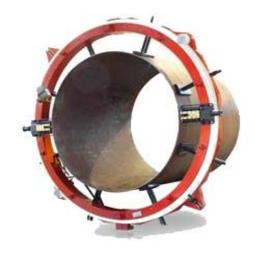

# Pipe cold cutting and bevelling machines

A hydraulic cold cutting and beveling machine for the heaviest of applications, suitable for factory or on-site work.

The unit is also equipped with two copier toolboxes with the spring loaded pipe OD tracking system, minimizing the bevel offset on out of round pipe.

### NOTE:

THE HYPERCUTTER RANGE OF PORTABLE PIPE CUTTING & BEVELLING MACHINES ARE DESIGNED TO MEET ON SITE HEAVY DUTY REQUIREMENTS ON LARGE PIPELINE DIAMETERS. SPLIT FRAME BODY AND COPIER TOOLBOXES ARE STANDARD FEATURES.

Extremely rugged in design, the Hypercutter is equipped with 8 heavy duty locking feet for rapid set up on all pipe diameters within its range.

The Hypercutter is a split frame design for ease of set up and operation along pipelines.

# **Hypercutter**