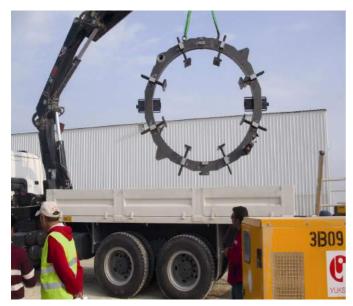

Extremely rugged in design, the Hypercutter is equipped with 8 heavy duty locking feet for rapid set up on all pipe diameters within its range.

The Hypercutter is a split frame design for ease of set up and operation along pipelines.

Toolbox for inside bevel and id boring up to 100 mm depth

MODELS FROM 60" UP TO 96"