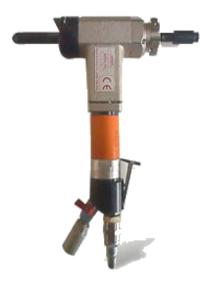

## Range Øi 20-39 mm (0.78"-1.54")

Pipe beveler MINI C40, pneumatic version, with 40mm body and cutter head for jobs in extremely restricted access areas. RANGE: 20-39 mm I/D (optional from 12,5 mm)

FUNCTIONS: BEVELLING, FACING, COUNTERBORING.

## MINI C40 E

Electric version available with a conversion kit to easily change pneumatic to electric.

Lever handle for feeding the cutter head in tight spots where manual feeding is impossible.