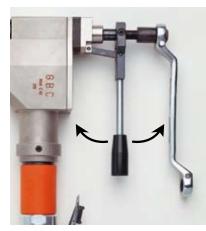

## MINI C40 E

Electric version available with a conversion kit to easily change pneumatic to electric.

Lever handle for feeding the cutter head in tight spots where manual feeding is impossible.