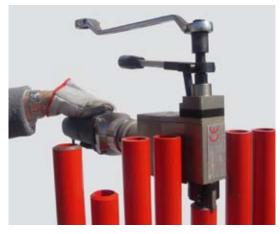

## Range Øi 20-39 mm (0.78"-1.54")

Pipe beveler MINI C40, pneumatic version, with 40mm body and cutter head for jobs in extremely restricted access areas. RANGE: 20-39 mm I/D (optional from 12,5 mm)

FUNCTIONS: BEVELLING, FACING, COUNTERBORING.

MATERIALS: ANY KIND OF STEEL.

**POWER:** PNEUMATIC/ELECTRIC.