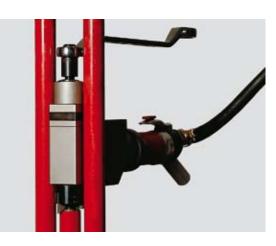

## Range Øi 20-39 mm (0.78"-1.54")

Pipe beveler MINI C40, pneumatic version, with 40mm body and cutter head for jobs in extremely restricted access areas. RANGE: 20-39 mm I/D (optional from 12,5 mm)

FUNCTIONS: BEVELLING, FACING, COUNTERBORING.

## NOTE:

JH02064/06

MACHINE COMPACT, 40 MM CLEARANCE MAKES IT PERFECT FOR WORK IN BOILERS AND TUBE WALL PANELS.