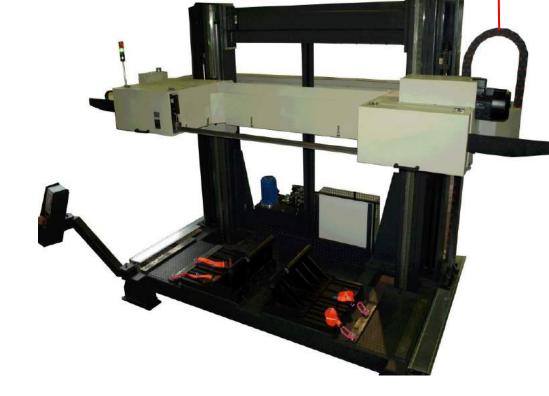

## HEAT EXCHANGER BANDSAW

🗞 GBC UK

The HEXSAW replaces the slow flame cutting process, elimates pollution and the danger of gas combustion.

Use of the HEXSAW makes removing tube stubs from the tube plate a much easier task.

The HEXSAW improves productivity and removes a bottleneck in the heat exchanger refurbishment process.

HECB 2000 3000

> HYDRAULIC BANDSAW

- \* Adjustable speed and cutting pressure
- \* Hydraulic positioning of arms
- \* Guiding of head by linea guides
- \* Manual blade tensioning
- \* Fast lift head
- \* Ecological coolant device (mist coolant)
- \* Variable blade speed from 15 to 150 m/min
- \* Automatic stop at end of cut
- \* Blade cleaning brush
- \* Built according to EC standards
- \* Machine dims (mm): 4100x2240x3800

- \* Adjustable clamps for different diameters
  \* Material clamping through slings
  \* Laser drop control (optional)