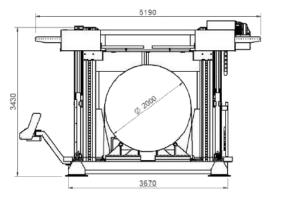

|               | HECB 2000       | HECB 3000        |
|---------------|-----------------|------------------|
| Ømax. (mm)    | 2000            | 3000             |
| 🗹 length (mm) | 700             | 800              |
| Ø min. (mm)   | 300             | 1000             |
| m / min.      | 30 - 150        | 30 - 150         |
| ⊂ h           | 600             | 700              |
| <b></b>       | 8670 x 54 x 1,6 | 10670 x 54 x 1,6 |
| Kw.           | 12 Kw           | 15 Kw            |
| Kg.           | 8000            | 12000            |
| 🗂 cm.         | 5200x3600x2400  | 6200x4800x2600   |