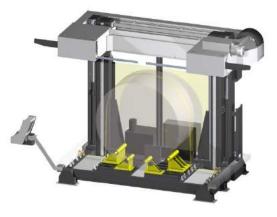

The HEXSAW improves productivity and removes a bottleneck in the heat exchanger refurbishment process.

HECB 2000 3000

> HYDRAULIC BANDSAW

- \* Adjustable speed and cutting pressure
- \* Hydraulic positioning of arms
- \* Guiding of head by linea guides
- \* Manual blade tensioning
- \* Fast lift head
- \* Ecological coolant device (mist coolant)
- \* Variable blade speed from 15 to 150 m/min
- \* Automatic stop at end of cut
- \* Blade cleaning brush
- \* Built according to EC standards
- \* Machine dims (mm): 4100x2240x3800

## HEAT EXCHANGER BANDSAW

- \* Independant feed and pressure regulator with manual control of cut according to section and hardness of material
- \* Automatic arm adjustment control (optional)
- \* B & R CNC
- \* Alarm control
- \* Cutting statistics: Counter, blades, times, ...