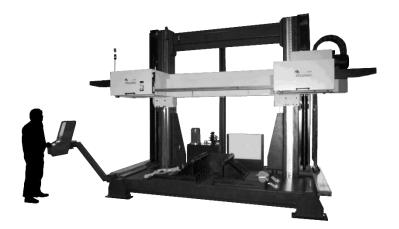

The HEXSAW improves productivity and removes a bottleneck in the heat exchanger refurbishment process.

HECB 2000 3000

> HYDRAULIC BANDSAW

- \* Adjustable speed and cutting pressure
- \* Hydraulic positioning of arms
- \* Guiding of head by linea guides
- \* Manual blade tensioning
- \* Fast lift head
- \* Ecological coolant device (mist coolant)
- \* Variable blade speed from 15 to 150 m/min
- \* Automatic stop at end of cut
- \* Blade cleaning brush
- \* Built according to EC standards
- \* Machine dims (mm): 4100x2240x3800

## HEAT EXCHANGER BANDSAW

- \* Independant feed and pressure regulator with manual control of cut according to section and hardness of material
- \* Automatic arm adjustment control (optional)
- \* B & R CNC
- \* Alarm control
- \* Cutting statistics: Counter, blades, times, ...