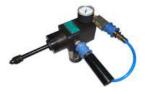

Hydraulic Thrust Tube Expansion Systems



# TUBE INSTALLATION TOOLS



## **Grooving Tools**

For Tube Sheet BerDiameter From (9.53mm) 3/8" To (63.50mm) 2.1/2"



#### **Reamers**

For Tube Sheet BerDiameter From (9.53mm) 3/8" To (31.75mm) 1.1/4"



#### **Tube End Facer**

For Tube Diameter From (9.53mm) 3/8" To (63.50mm) 2.1/2"



## **Flaring Tools**

For Tube Diameter From (12.70mm) 1/2" To (38.10mm) 1.1/2"



## **Tube Guides**

For Tube Diameter From (12.70mm) 1/2" To (63.50mm) 2.1/2"



## **Tube Sheet Hole Brushes**

For Tube Sheet BerDiameter From (12.70mm) 1/2" To (76.20mm) 3"



#### **Tube Bundle Inserter**

Used for inselion of long and hega tube bundleinside the shell of the heat exchanger



## **Vacuum Leak Detector**

For Tube Diameter From (6.30mm) 1/4" To (76.20mm) 3"



## Tube to Tubesheet Leak Testing Kit

For Tube Internal Diameter From (8.37mm) .330" To (30.65mm) 1.206"



## **Tube Plugs**

For Tube Outer Diameter From (9.53mm) 3/8" To (38.10mm) 1.1/2"



# TUBE REMOVAL TOOLS



#### **Auto Tube Pullers**

For Tube Outer Diameter From (9.53mm) 3/8" To (102mm) 4"



#### **Semi-Auto Pullers**

For Tube Outer Diameter From (9.53mm) 3/8" To (102mm) 4"



#### **Air Stub Puller**

For Tube Outer Diameter From (9.53mm) 3/8" To (31.7mm) 1.1/4"



## **Auto Stub Puller**

For Tube Outer Diameter From (15.8mm) 5/8" To (50.8mm) 2"



## **Pneumatic Tube Cutter**

For Tube Outer Diameter From (12.7mm) 1/2" To (25.4mm) 1"



#### **Push to Cut Tube Cutter**

For Tube Outer Diameter From (15.88mm) 5/8" To (38.1mm) 1.1/2"



## **Internal Tube Cutter**

For Tub