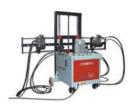

#### **Tube Bundle Inserter**

Used for inselion of long and hega tube bundleinside the shell of the heat exchanger