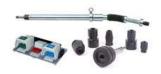

# **CONDENSER & HEAT EXCHANGER TUBE EXPANDERS**

"AN" Series
For Tubes Internal Diameter
From (3.8mm) .152"
To (8.4mm) .331"

"900" Series
For Tubes Internal Diameter
From (4.5mm) .180"
To (8.4mm) .331"

"1300" Series For Tubes Internal Diameter From (5.8mm) .231" To (8.4mm) .331"

"AL" Series
For Tubes Outer Diameter
From (7.93mm) .313"
To (41.3mm) 1.63"

"800" Series For Tubes Internal Diameter From (8.4mm) .334" To (36.3mm) 1.43"

"800-5" Series For Tubes Internal Diameter From (12.9mm) .509" To (37mm) 1.45"

"1200" Series
For Tubes Internal Diameter
From (8.4mm) .334"
To (36.3mm) 1.43"

"1200-5" Series For Tubes Internal Diameter From (14.8mm) .584" To (36.3mm) 1.43"

"8012" Series For Tubes Internal Diameter From (36.1mm) 1.42" To (123.7mm) 4.87"

"8012-5" Series For Tubes Internal Diameter From (36.1mm) 1.42" To (73.7mm) 2.90"

Lube-a-Tube