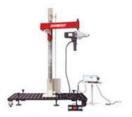

#### **Tube Bundle Inserter**

Used for inselion of long and hega tube bundleinside the shell of the heat exchanger