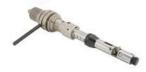

# **BOILER TUBE EXPANDERS & ACCESSORIES**

"114" Series
For Tubes Internal Diameter
From (36.7mm) 1.44"
To (107.0mm) 4.21"

"A" Series For Tubes Internal Diameter From(18.5mm) .728" To (107mm) 4.21"

"AF3" Series
For Tubes Internal Diameter
From (18.5mm) .728"
To (107mm) 4.21"

For Tubes Internal Diameter From (18.5mm) .728" To (107mm) 4.21"

"ABF3" Series
For Tubes Internal Diameter
From (18.5mm) .728"
To (107mm) 4.21"

"P-1000" Series For Tubes Internal Diameter From (20.5mm) .80" To (110mm) 4.33"

"P-3000" Series For Tubes Internal Diameter From (27.8mm) 1.09" To (110mm) 4.33"

"COMBINATION BEADING For Tubes Internal Diameter From (44.0mm) 1.73" To (70.6mm) 2.80"

For Tubes Internal Diameter From (31.0mm) 1.22" To (105mm) 4.13"