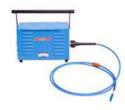

## **Vacuum Leak Detector**

For Tube Diameter From (6.30mm) 1/4" To (76.20mm) 3"