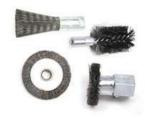

## **Tube Sheet Hole Brushes**

For Tube Sheet BerDiameter From (12.70mm) 1/2" To (76.20mm) 3"