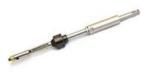

# **CONDENSER & HEAT EXCHANGER TUBE EXPANDERS**

"AN" Series
For Tubes Internal Diameter
From (3.8mm) .152"
To (8.4mm) .331"

"900" Series
For Tubes Internal Diameter
From (4.5mm) .180"
To (8.4mm) .331"

"1300" Series For Tubes Internal Diameter From (5.8mm) .231" To (8.4mm) .331"

"AL" Series
For Tubes Outer Diameter
From (7.93mm) .313"
To (41.3mm) 1.63"

"800" Series For Tubes Internal Diameter From (8.4mm) .334" To (36.3mm) 1.43"

"800-5" Series For Tubes Internal Diameter From (12.9mm) .509" To (37mm) 1.45"

"1200" Series
For Tubes Internal Diameter
From (8.4mm) .334"
To (36.3mm) 1.43"

"1200-5" Series For Tubes Internal Diameter From (14.8mm) .584" To (36.3mm) 1.43"

"8012" Series For Tubes Internal Diameter From (36.1mm) 1.42" To (123.7mm) 4.87"

"8012-5" Series For Tubes Internal Diameter From (36.1mm) 1.42" To (73.7mm) 2.90"

Lube-a-Tube