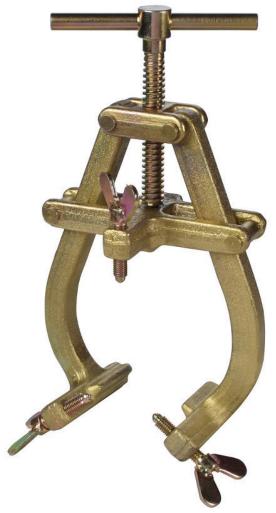

## **Gold Bridge Clamps**

## Pipe welding clamp 1-14" o/d

- Quick and easy to use
- Combines accuracy with safety
- Instant centering
- A quality product at low cost
- Forged steel construction for maximum strength
- Wing bolts with stainless steel bearings