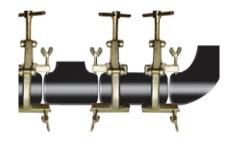

## **Gold Bridge Clamps**

## Pipe welding clamp 1-14" o/d

- Quick and easy to use
- Combines accuracy with safety
- Instant centering
- A quality product at low cost
- Forged steel construction for maximum strength
- Wing bolts with stainless steel bearings