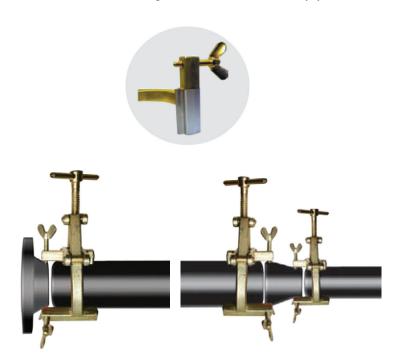

## **Gold Bridge Clamps**

## Pipe welding clamp 1-14" o/d

- Quick and easy to use
- Combines accuracy with safety
- Instant centering
- A quality product at low cost
- Forged steel construction for maximum strength
- Wing bolts with stainless steel bearings

## **OPTIONAL ACCESSORIES**

Stainless Steel Covers can be fitted quickly to the clamps. This makes the contact points of the clamp stainless, thus eliminating contamination of the pipe.

| Part No. | Pipe Diameter<br>Imperial | Pipe Diameter<br>Metric | Weight<br>KG/LBS |
|----------|---------------------------|-------------------------|------------------|
| GBC3     | 1"-3"                     | 20-90 mm                | 1.4 / 3          |
| GBC5     | 2"-5"                     | 50-150 mm               | 3/7              |
| GBC7     | 4"-7"                     | 90-190 mm               | 3.3 / 7.5        |
| GBC9     | 5"-9"                     | 125-225 mm              | 7 / 15.5         |
| GBC14    | 10"-14"                   | 225-370 mm              | 9 / 20           |